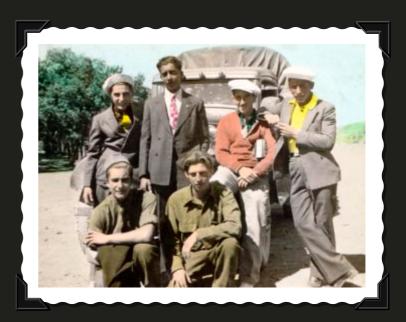

VIEW FROM TRUCK ON WAY TO RENO - 1936

FLAT TIRE ON WAY TO RENO - 1936

CLEMENT RESTO IN THE DESERT - 1936

CLEMENT RESTO STANDING 2ND LEFT TO RIGHT WITH PALS - CAMP SPIKE

PHOTO OF CLEMENT RESTO WITH PALS - 1936