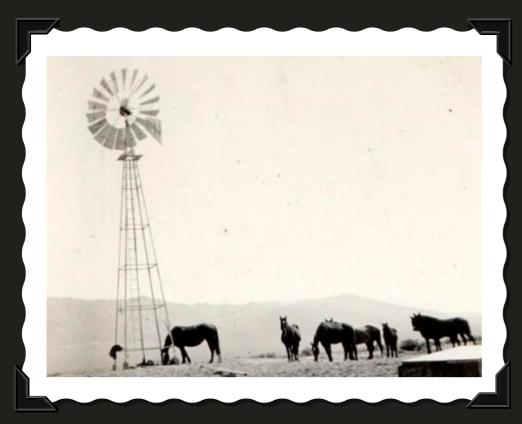

ARKANSAS RIVER

WILD MUSTANGS AT WIND MILL - 1936

WILD MUSTANG DRINKING FROM CREEK AT CAMP SPIKE - 1936

HERD OF WILD MUSTANGS - NEVADA -1936

BATTLE MOUNTAIN, NEVADA - 1936

CLEMENT RESTO AND FOREMAN'S CAR

WINTER AT CAMP SPIKE - 1936