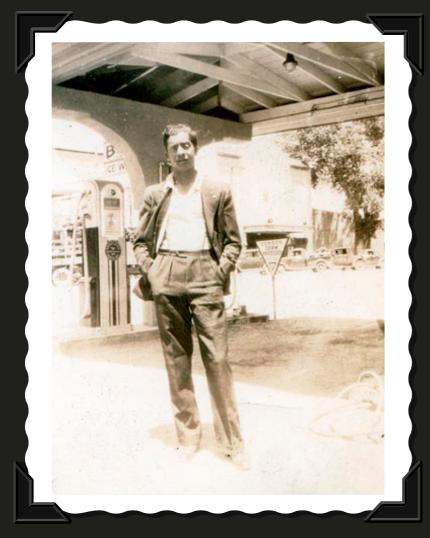

## Civilian Conservation Corps

POST CARD - BATTLE MOUNTAIN, NEVADA - 1936

FORMAN OF SPIKE CAMP - 1936

NEVADA HOTEL AT BATTLE MOUNTAIN, NEVADA - 1936

SPIKE CAMP - 1936

SPIKE CAMP CREW - CLEMENT RESTO, WHITE T SHIRT BACK ROW -1936