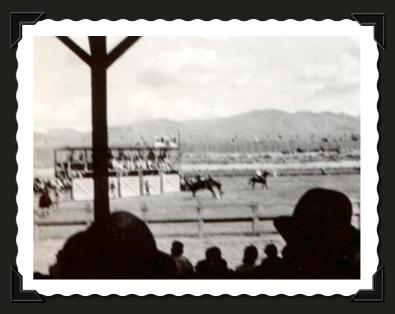

CLEMENT RESTO - FOREGROUND -HELPING BUILD FENCE - 1936

ALL GIRL BAND - 4TH JULY, 1936 RENO, NEVADA

HORSE RACE - RENO RODEO - RENO, NEVADA 1936

STEER RIDERS - RENO RODEO - RENO, NEVADA 1936

BRONCO RIDERS - RENO RODEO - RENO, NEVADA 1936