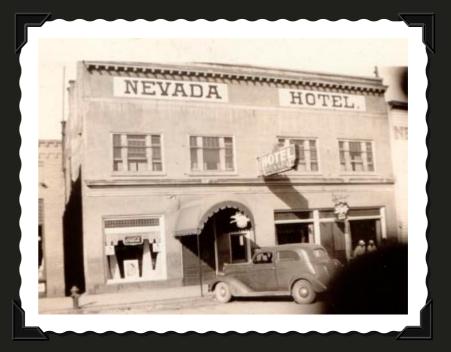

## Civilian Conservation Corps

POST CARD - BATTLE MOUNTAIN, NEVADA - 1936

FORMAN OF SPIKE CAMP - 1936

NEVADA HOTEL AT BATTLE MOUNTAIN, NEVADA - 1936

SPIKE CAMP - 1936

SPIKE CAMP CREW - CLEMENT RESTO, WHITE T SHIRT BACK ROW -1936