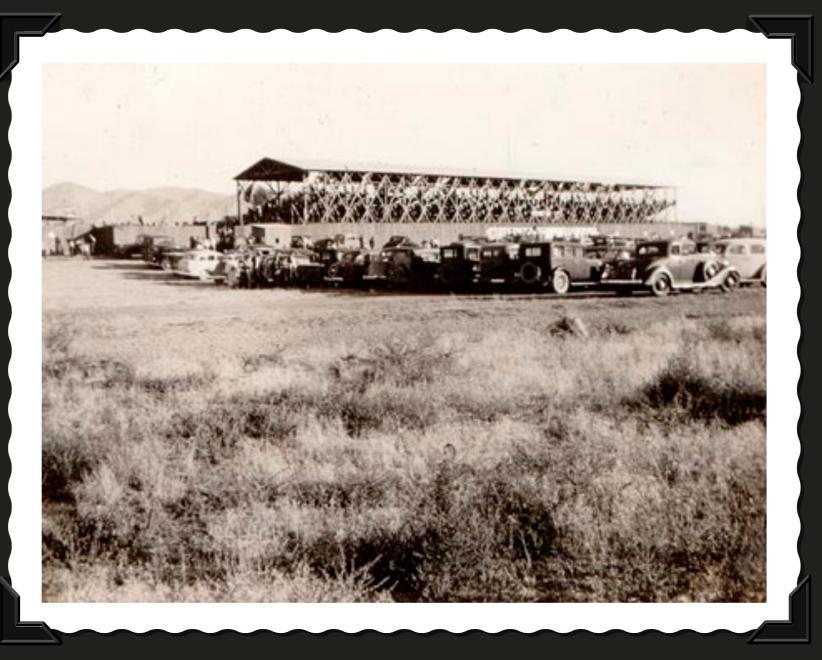

BARNSTORMERS - NEVADA -1936

AIRPLANE FLYING OVER WINNEMUCCA, NEVADA -1936

RODEO STADIUM AT RENO, NEVADA - 1936

STEER ROPING - RODEO AT RENO, NEVADA - 1936

START OF RODEO AT RENO, NEVADA - 1936

NATIVE AMERICANS RIDING AT RODEO - RENO, NEVADA - 1936