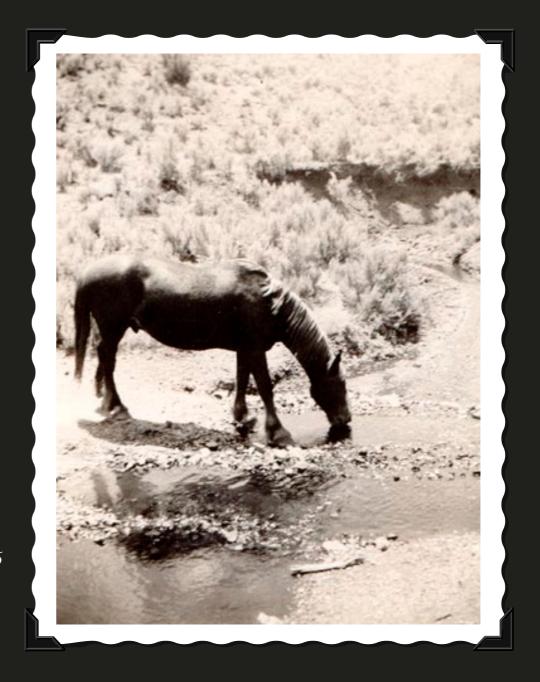

ARKANSAS RIVER

WILD MUSTANGS AT WIND MILL - 1936

WILD MUSTANG DRINKING FROM CREEK AT CAMP SPIKE - 1936

HERD OF WILD MUSTANGS - NEVADA -1936

BATTLE MOUNTAIN, NEVADA - 1936

CLEMENT RESTO AND FOREMAN'S CAR

WINTER AT CAMP SPIKE - 1936