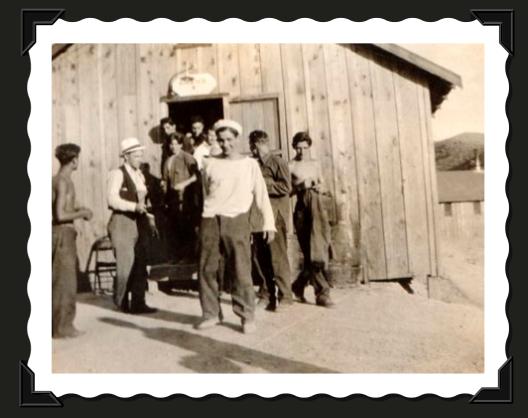

CREW COMING OUT OF BARRACK #4 - CAMP SPIKE -1936

CLEMENT RESTO - 1936

CLEMENT RESTO, RIGHT, WITH PAL IN FRONT OF BARRACK, CAMP SPIKE

CLEMENT RESTO PAINTING SIGN - 1936

SPIKE CAMP BUNKHOUSE - 1936

SPIKE CAMP BUNKHOUSE - 1936