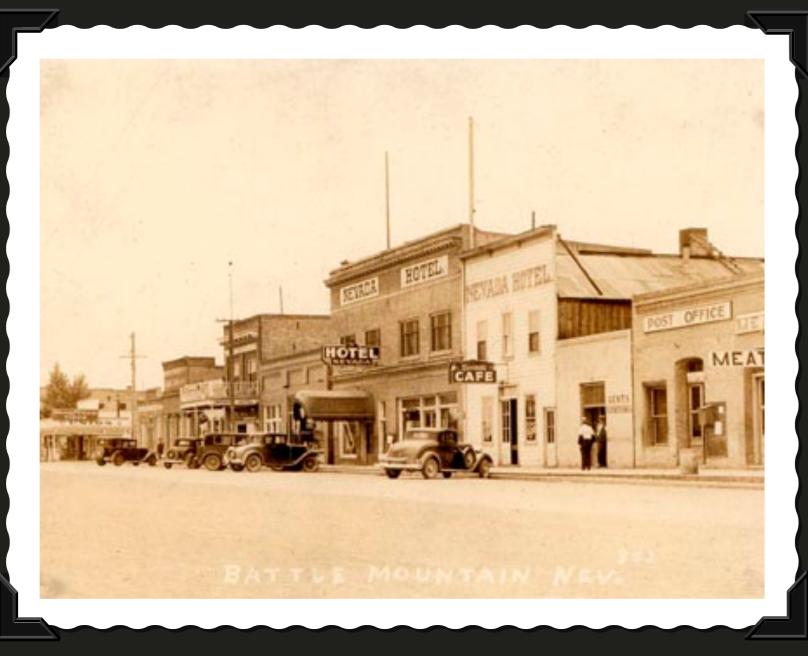

## Civilian Conservation Corps

POST CARD - BATTLE MOUNTAIN, NEVADA - 1936

FORMAN OF SPIKE CAMP - 1936

NEVADA HOTEL AT BATTLE MOUNTAIN, NEVADA - 1936

SPIKE CAMP - 1936

SPIKE CAMP CREW - CLEMENT RESTO, WHITE T SHIRT BACK ROW -1936