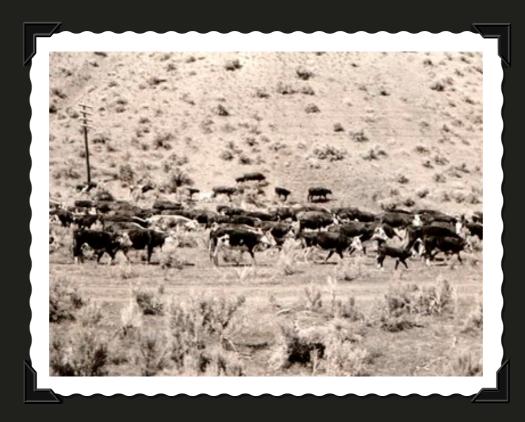

ARKANSAS RIVER

WILD MUSTANGS AT WIND MILL - 1936

WILD MUSTANG DRINKING FROM CREEK AT CAMP SPIKE - 1936

HERD OF WILD MUSTANGS - NEVADA -1936

BATTLE MOUNTAIN, NEVADA - 1936

CLEMENT RESTO AND FOREMAN'S CAR

WINTER AT CAMP SPIKE - 1936