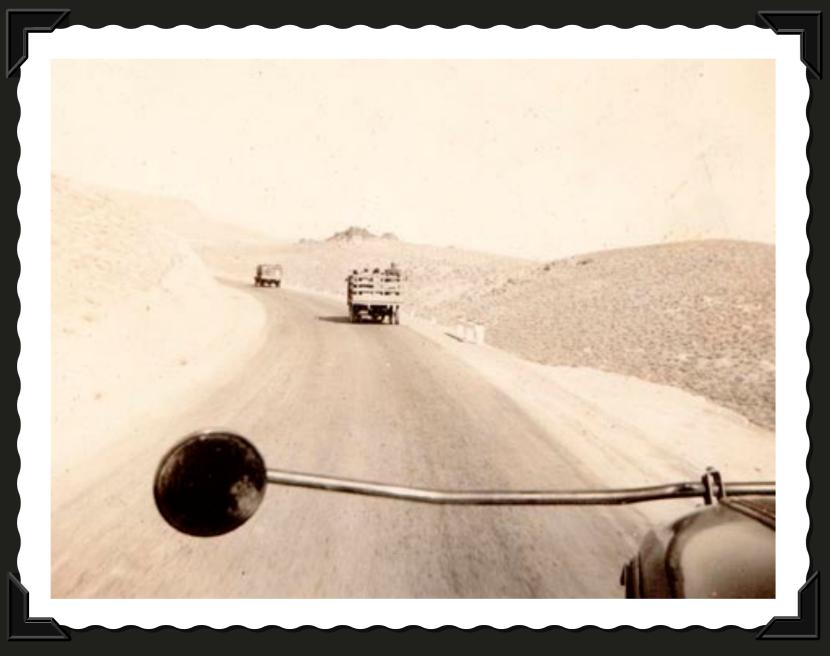

VIEW FROM TRUCK ON WAY TO RENO - 1936

FLAT TIRE ON WAY TO RENO - 1936

CLEMENT RESTO IN THE DESERT - 1936

CLEMENT RESTO STANDING 2ND LEFT TO RIGHT WITH PALS - CAMP SPIKE

PHOTO OF CLEMENT RESTO WITH PALS - 1936