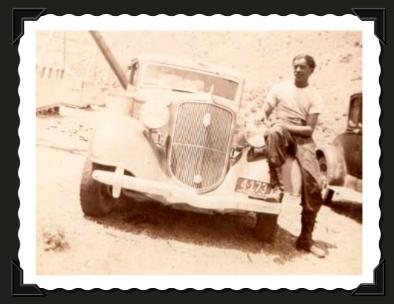

ARKANSAS RIVER

WILD MUSTANGS AT WIND MILL - 1936

WILD MUSTANG DRINKING FROM CREEK AT CAMP SPIKE - 1936

HERD OF WILD MUSTANGS - NEVADA -1936

BATTLE MOUNTAIN, NEVADA - 1936

CLEMENT RESTO AND FOREMAN'S CAR

WINTER AT CAMP SPIKE - 1936