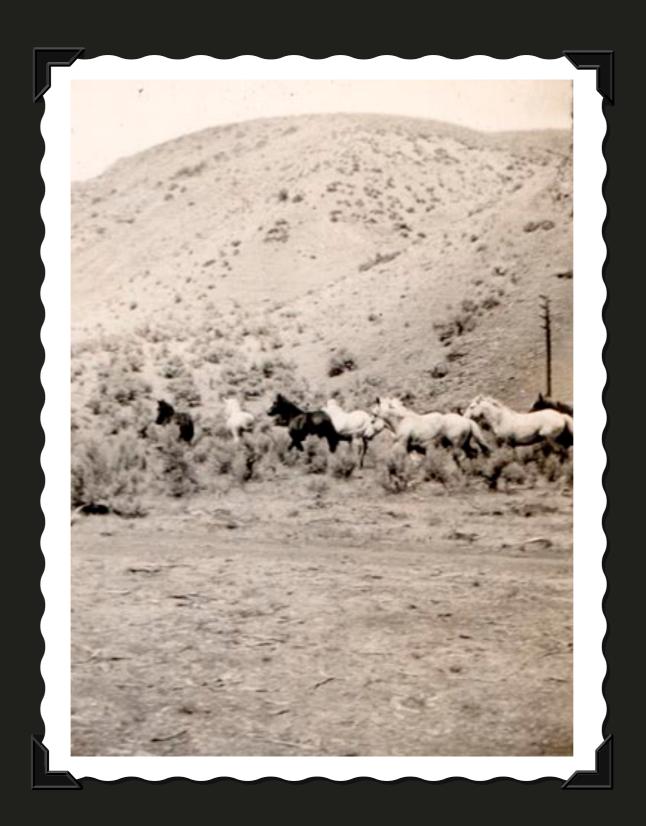

ARKANSAS RIVER

WILD MUSTANGS AT WIND MILL - 1936

WILD MUSTANG DRINKING FROM CREEK AT CAMP SPIKE - 1936

HERD OF WILD MUSTANGS - NEVADA -1936

BATTLE MOUNTAIN, NEVADA - 1936

CLEMENT RESTO AND FOREMAN'S CAR

WINTER AT CAMP SPIKE - 1936