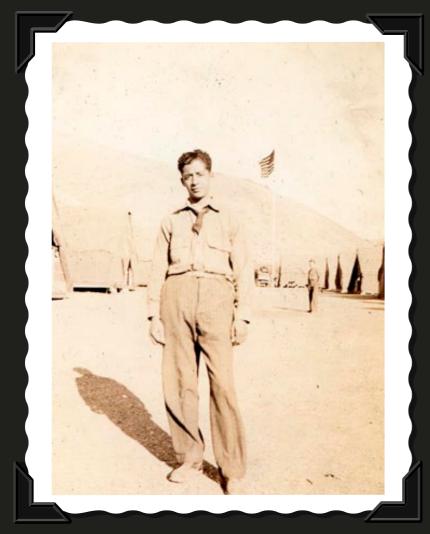

CREW COMING OUT OF BARRACK #4 - CAMP SPIKE -1936

CLEMENT RESTO - 1936

CLEMENT RESTO, RIGHT, WITH PAL IN FRONT OF BARRACK, CAMP SPIKE

CLEMENT RESTO PAINTING SIGN - 1936

SPIKE CAMP BUNKHOUSE - 1936

SPIKE CAMP BUNKHOUSE - 1936

HILL TOP AT CAMP SPIKE -CLEMENT RESTO ON RIGHT WITH PAL - 1936

TIRED CAMP SPIKE CREW
- CLEMENT RESTO, FRONT
LEFT - 1936

CAMP SPIKE - MAIN CAMP - NEVADA - 1936

CAMP SPIKE - 1936

ORIANIA CAMP - NEVADA - 1936