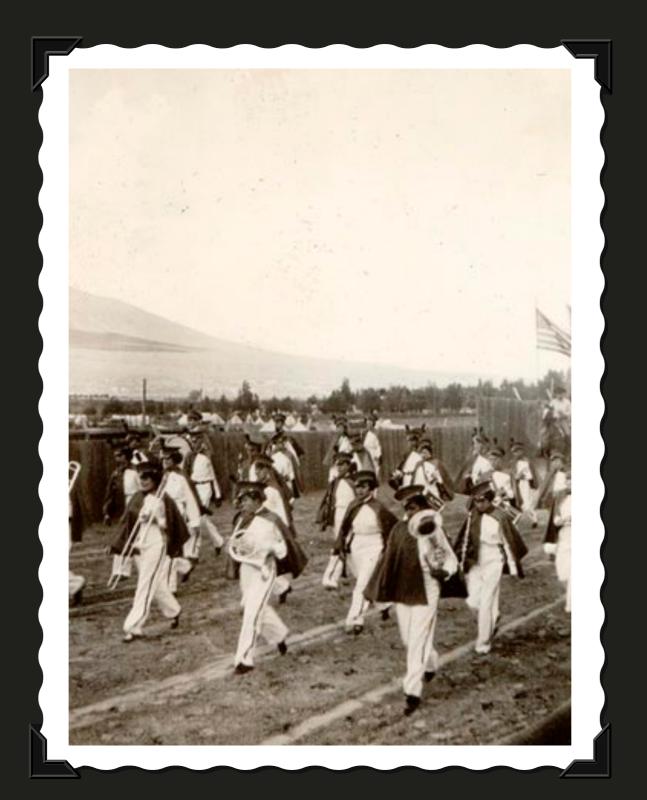

CLEMENT RESTO - FOREGROUND -HELPING BUILD FENCE - 1936

ALL GIRL BAND - 4TH JULY, 1936 RENO, NEVADA

HORSE RACE - RENO RODEO - RENO, NEVADA 1936

STEER RIDERS - RENO RODEO - RENO, NEVADA 1936

BRONCO RIDERS - RENO RODEO - RENO, NEVADA 1936