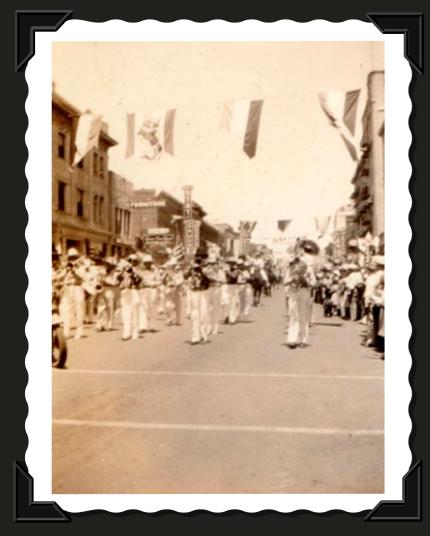

RENO, NEVADA AT NIGHT

LAKE AT RENO NEVADA - 1936

BEGINING OF 4TH OF JULY PARADE -RENO, NEVADA - 1936

LAKE AT RENO PARK, RENO, NEVADA - 1936

RENO POST OFFICE, RENO, NEVADA - 1936

MAYOR OF RENO & GOVERNER OF NEVADA - 4TH JULY 1936

COWBOY AT RENO, NEVADA - 1936

POST CARD - NATIVE AMERICANS

NATIVE AMERICANS IN 4TH JULY PARADE - RENO, NEVADA - 1936

4TH JULY PARADE - RENO, NEVADA - 1936

RODEO AT RENO, NEVADA - 1936

CLEMENT RESTO - RENO, NEVADA - 1936