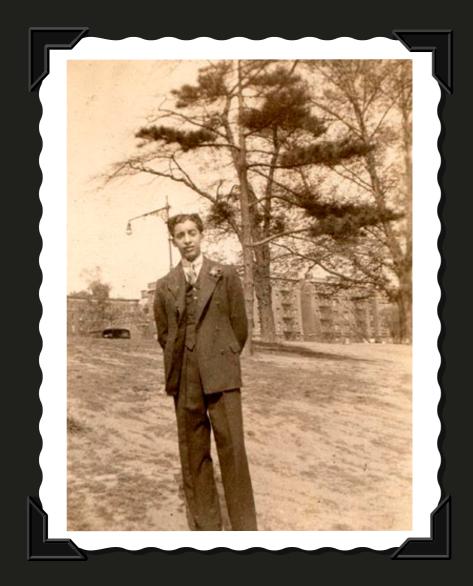

BRONCO RIDING

CLEMENT RESTO READING
- CIRCA LATE 30'S EARLY
40'S

ON THE ROAD - EARLY 1940'S - LADY LOOKING OUT WINDOW

CLEMENT RESTO - EARLY 1940'S

TOBY LATE 1930'S

ON THE ROAD, EARLY 1940'S

*TOBY - LATE 1930'S* 