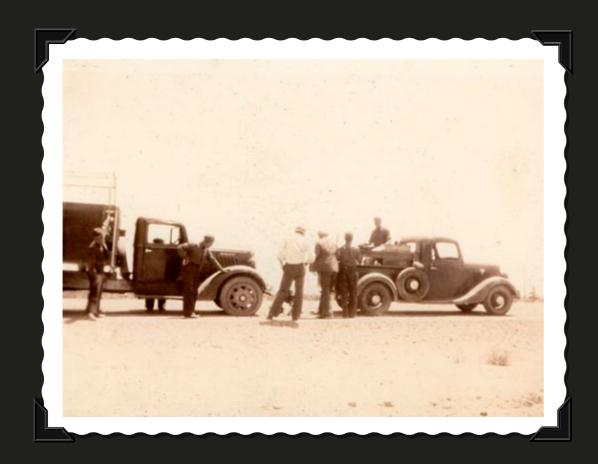

ARKANSAS RIVER

WILD MUSTANGS AT WIND MILL - 1936

WILD MUSTANG DRINKING FROM CREEK AT CAMP SPIKE - 1936

HERD OF WILD MUSTANGS - NEVADA -1936

BATTLE MOUNTAIN, NEVADA - 1936

CLEMENT RESTO AND FOREMAN'S CAR

WINTER AT CAMP SPIKE - 1936