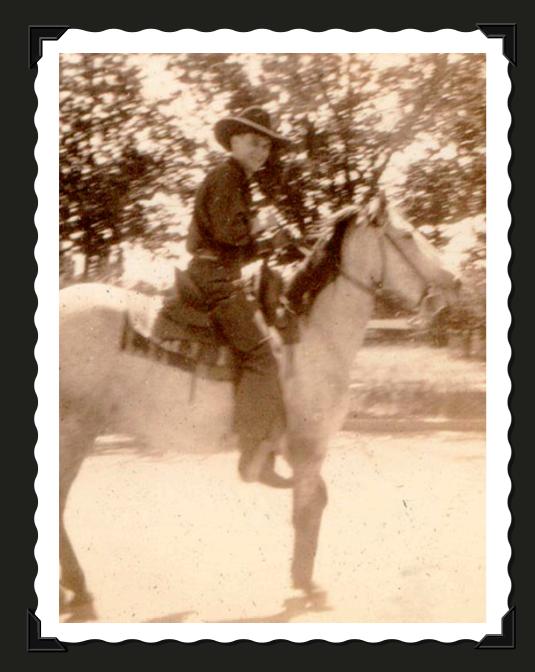

BRONCO RIDING

CLEMENT RESTO READING
- CIRCA LATE 30'S EARLY
40'S

ON THE ROAD - EARLY 1940'S - LADY LOOKING OUT WINDOW

CLEMENT RESTO - EARLY 1940'S

TOBY LATE 1930'S

ON THE ROAD, EARLY 1940'S

*TOBY - LATE 1930'S* 

CLEMENT RESTO & TOBY - CIRCA LATE 1930'S