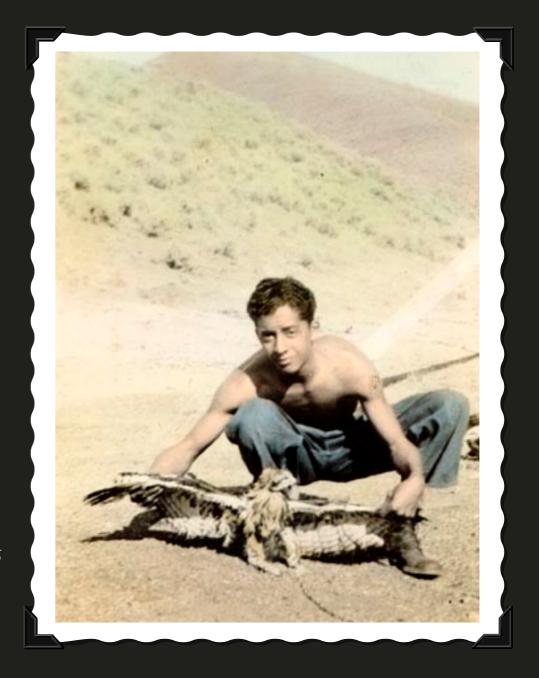

CLEMENT RESTO WITH BABY HAWK - CAMP SPIKE -1936

ORIGINAL PHOTO OF CLEMENT RESTO AND BABY HAWK - 1936

BABY HAWK

CLEMENT RESTO - SPIKE CAMP IN BACKGROUND - 1936

CREW GETTING ON TRUCKS TO GO TO WORK - CAMP SPIKE - 1936