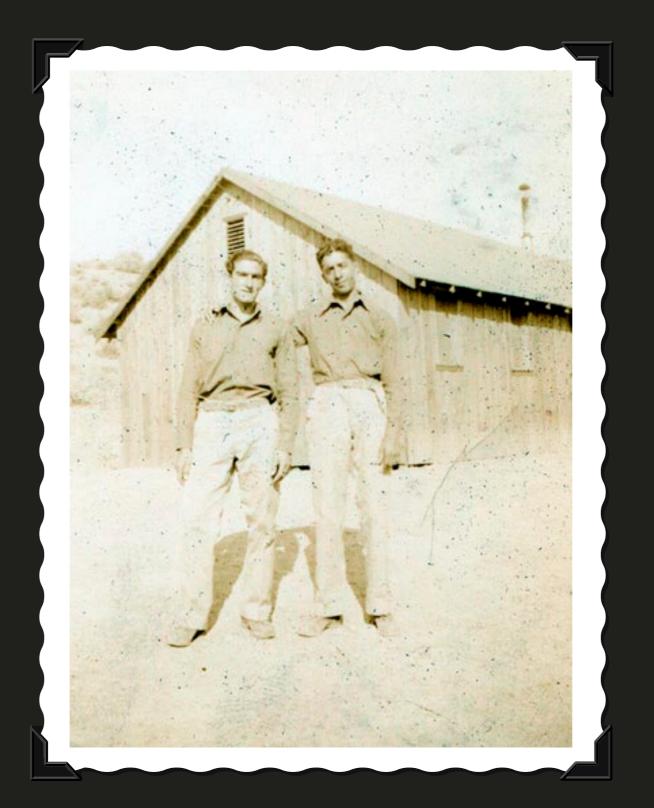

CREW COMING OUT OF BARRACK #4 - CAMP SPIKE -1936

CLEMENT RESTO - 1936

CLEMENT RESTO, RIGHT, WITH PAL IN FRONT OF BARRACK, CAMP SPIKE

CLEMENT RESTO PAINTING SIGN - 1936

SPIKE CAMP BUNKHOUSE - 1936

SPIKE CAMP BUNKHOUSE - 1936

HILL TOP AT CAMP SPIKE -CLEMENT RESTO ON RIGHT WITH PAL - 1936

TIRED CAMP SPIKE CREW
- CLEMENT RESTO, FRONT
LEFT - 1936

CAMP SPIKE - MAIN CAMP - NEVADA - 1936

CAMP SPIKE - 1936

ORIANIA CAMP - NEVADA - 1936