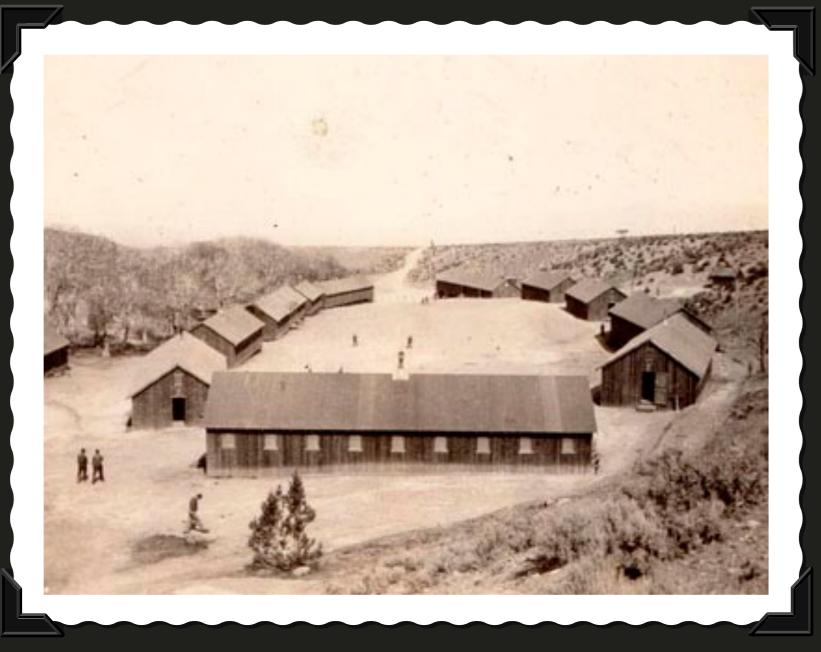

HILL TOP AT CAMP SPIKE -CLEMENT RESTO ON RIGHT WITH PAL - 1936

TIRED CAMP SPIKE CREW
- CLEMENT RESTO, FRONT
LEFT - 1936

CAMP SPIKE - MAIN CAMP - NEVADA - 1936

CAMP SPIKE - 1936

ORIANIA CAMP - NEVADA - 1936