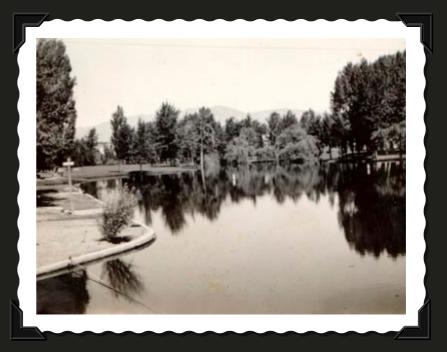

RENO, NEVADA AT NIGHT

LAKE AT RENO NEVADA - 1936

BEGINING OF 4TH OF JULY PARADE -RENO, NEVADA - 1936

LAKE AT RENO PARK, RENO, NEVADA - 1936

RENO POST OFFICE, RENO, NEVADA - 1936

MAYOR OF RENO & GOVERNER OF NEVADA - 4TH JULY 1936