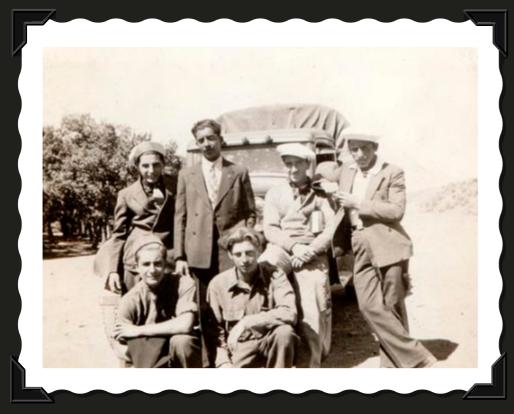

VIEW FROM TRUCK ON WAY TO RENO - 1936

FLAT TIRE ON WAY TO RENO - 1936

CLEMENT RESTO IN THE DESERT - 1936

CLEMENT RESTO STANDING 2ND LEFT TO RIGHT WITH PALS - CAMP SPIKE

PHOTO OF CLEMENT RESTO WITH PALS - 1936