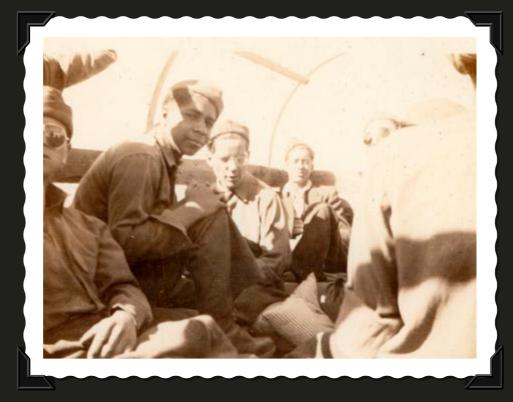

VIEW FROM TRUCK ON WAY TO RENO - 1936

FLAT TIRE ON WAY TO RENO - 1936

CLEMENT RESTO IN THE DESERT - 1936

CLEMENT RESTO STANDING 2ND LEFT TO RIGHT WITH PALS - CAMP SPIKE

PHOTO OF CLEMENT RESTO WITH PALS - 1936