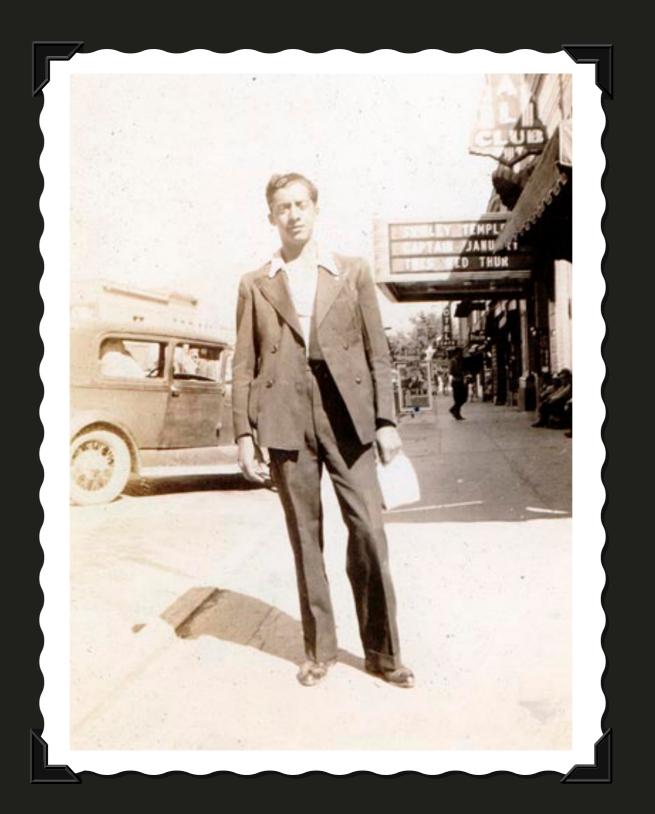

CLEMENT RESTO 3RD LEFT TO RIGHT WITH PALS - RENO, NEVADA 1936

CLEMENT RESTO AT WENNEMUCCA, NEVADA -1936

CLEMENT RESTO - LOCATION UNKNOWN -1936

CAMP SPIKE - 1936

CAMP SPIKE - 1936

RENO PARK, RENO, NEVADA - 1936