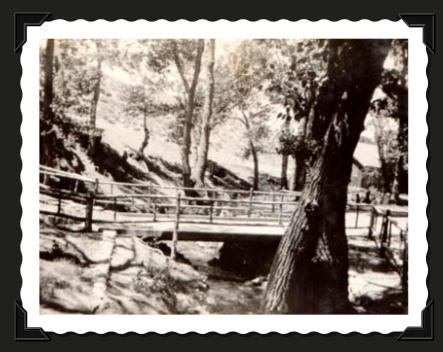

ROUND UP

RETREAT AT CAMP SPIKE

WPA MEN AT WORK

CLEMENT RESTO AT CAMP SPIKE - 1936

HILLS AROUND CAMP SPIKE - 1936

SMALL BRIDGE TO CAMP SPIKE - 1936

LOCATION UNKNOWN

CREW ON TRUCK HEADED FOR RENO, NEVADA -CLEMENT 4TH L TO R