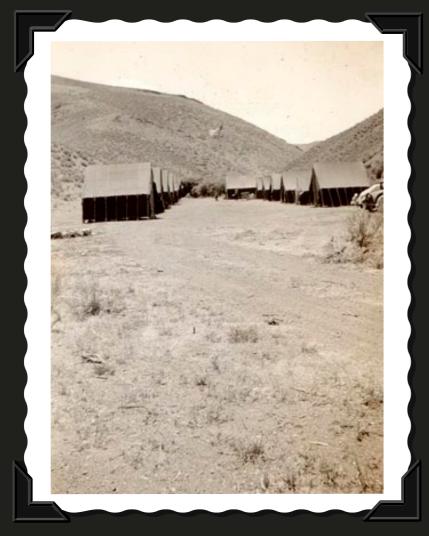

HILL TOP AT CAMP SPIKE -CLEMENT RESTO ON RIGHT WITH PAL - 1936

TIRED CAMP SPIKE CREW
- CLEMENT RESTO, FRONT
LEFT - 1936

CAMP SPIKE - MAIN CAMP - NEVADA - 1936

CAMP SPIKE - 1936

ORIANIA CAMP - NEVADA - 1936