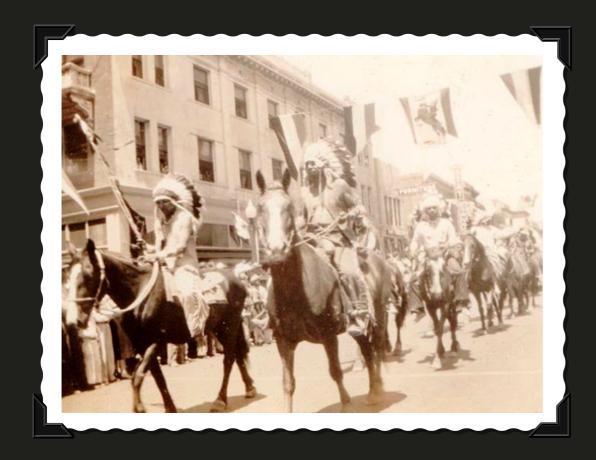

COWBOY AT RENO, NEVADA - 1936

POST CARD - NATIVE AMERICANS

NATIVE AMERICANS IN 4TH JULY PARADE - RENO, NEVADA - 1936

4TH JULY PARADE - RENO, NEVADA - 1936

RODEO AT RENO, NEVADA - 1936

CLEMENT RESTO - RENO, NEVADA - 1936

BARNSTORMERS - NEVADA -1936

AIRPLANE FLYING OVER WINNEMUCCA, NEVADA -1936

RODEO STADIUM AT RENO, NEVADA - 1936

STEER ROPING - RODEO AT RENO, NEVADA - 1936

START OF RODEO AT RENO, NEVADA - 1936

NATIVE AMERICANS RIDING AT RODEO - RENO, NEVADA - 1936