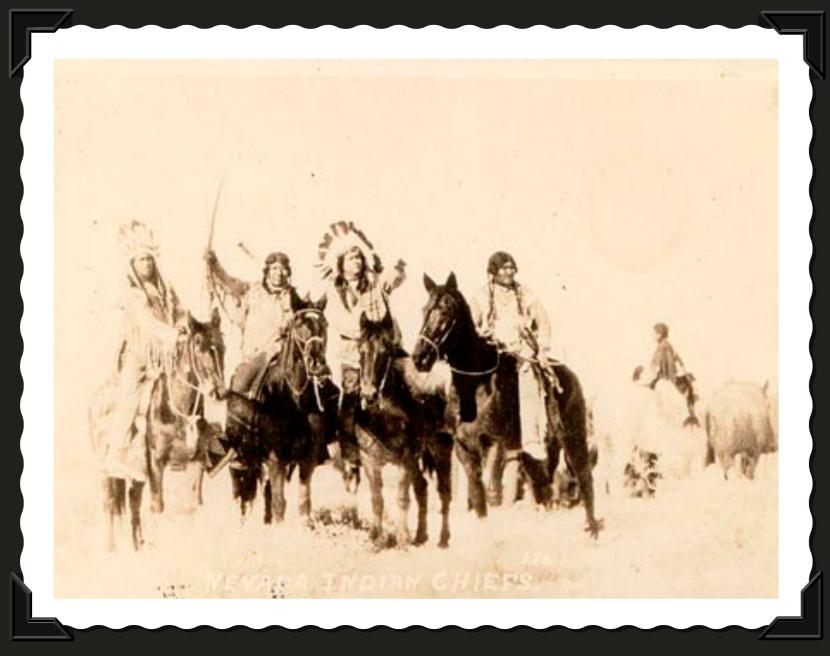

COWBOY AT RENO, NEVADA - 1936

POST CARD - NATIVE AMERICANS

NATIVE AMERICANS IN 4TH JULY PARADE - RENO, NEVADA - 1936

4TH JULY PARADE - RENO, NEVADA - 1936

RODEO AT RENO, NEVADA - 1936

CLEMENT RESTO - RENO, NEVADA - 1936