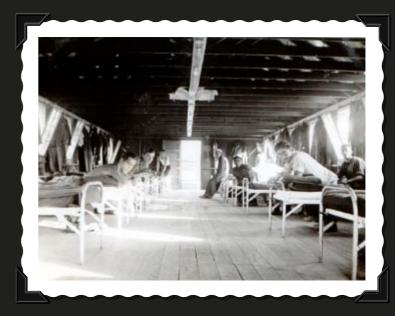

CREW COMING OUT OF BARRACK #4 - CAMP SPIKE -1936

CLEMENT RESTO - 1936

CLEMENT RESTO, RIGHT, WITH PAL IN FRONT OF BARRACK, CAMP SPIKE

CLEMENT RESTO PAINTING SIGN - 1936

SPIKE CAMP BUNKHOUSE - 1936

SPIKE CAMP BUNKHOUSE - 1936