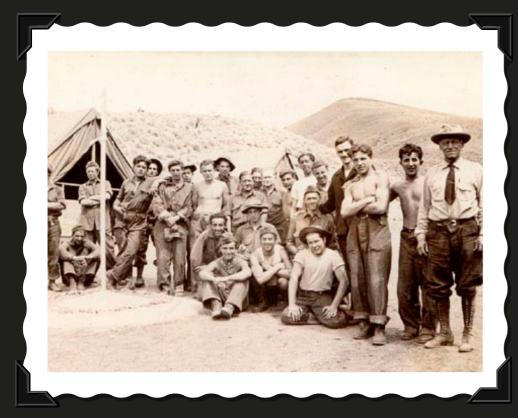

## Civilian Conservation Corps

POST CARD - BATTLE MOUNTAIN, NEVADA - 1936

FORMAN OF SPIKE CAMP - 1936

NEVADA HOTEL AT BATTLE MOUNTAIN, NEVADA - 1936

SPIKE CAMP - 1936

SPIKE CAMP CREW - CLEMENT RESTO, WHITE T SHIRT BACK ROW -1936