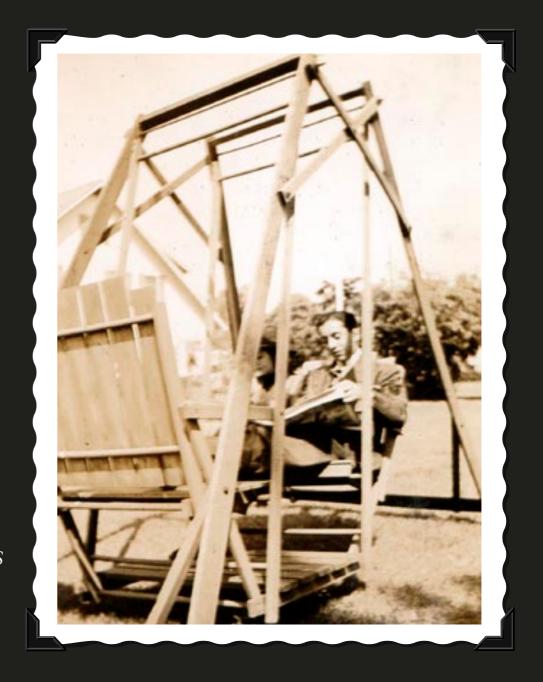

BRONCO RIDING

CLEMENT RESTO READING
- CIRCA LATE 30'S EARLY
40'S

ON THE ROAD - EARLY 1940'S - LADY LOOKING OUT WINDOW

CLEMENT RESTO - EARLY 1940'S

TOBY LATE 1930'S

ON THE ROAD, EARLY 1940'S

*TOBY - LATE 1930'S* 