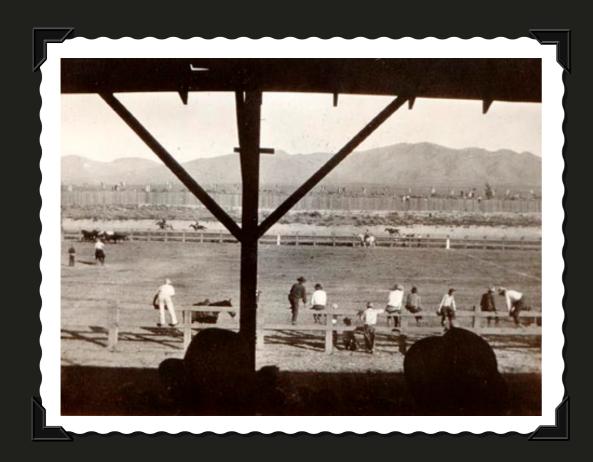

CLEMENT RESTO - FOREGROUND -HELPING BUILD FENCE - 1936

ALL GIRL BAND - 4TH JULY, 1936 RENO, NEVADA

HORSE RACE - RENO RODEO - RENO, NEVADA 1936

STEER RIDERS - RENO RODEO - RENO, NEVADA 1936

BRONCO RIDERS - RENO RODEO - RENO, NEVADA 1936

BARNSTORMERS - NEVADA -1936

AIRPLANE FLYING OVER WINNEMUCCA, NEVADA -1936

RODEO STADIUM AT RENO, NEVADA - 1936

STEER ROPING - RODEO AT RENO, NEVADA - 1936

START OF RODEO AT RENO, NEVADA - 1936

NATIVE AMERICANS RIDING AT RODEO - RENO, NEVADA - 1936