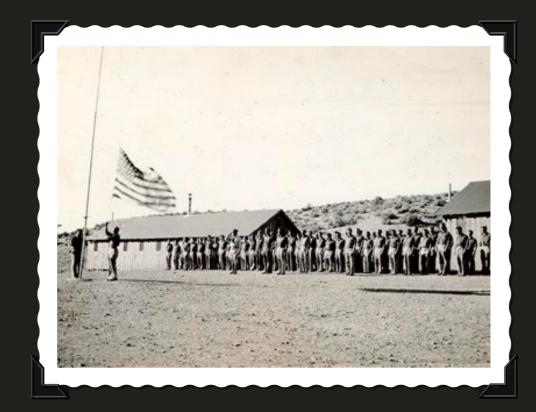

ROUND UP

RETREAT AT CAMP SPIKE

WPA MEN AT WORK

CLEMENT RESTO AT CAMP SPIKE - 1936

HILLS AROUND CAMP SPIKE - 1936

SMALL BRIDGE TO CAMP SPIKE - 1936

LOCATION UNKNOWN

CREW ON TRUCK HEADED FOR RENO, NEVADA -CLEMENT 4TH L TO R