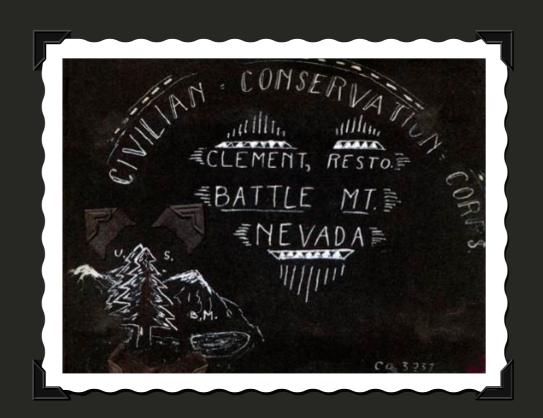

CREW COMING OUT OF BARRACK #4 - CAMP SPIKE -1936

CLEMENT RESTO - 1936

CLEMENT RESTO, RIGHT, WITH PAL IN FRONT OF BARRACK, CAMP SPIKE

CLEMENT RESTO PAINTING SIGN - 1936

SPIKE CAMP BUNKHOUSE - 1936

SPIKE CAMP BUNKHOUSE - 1936