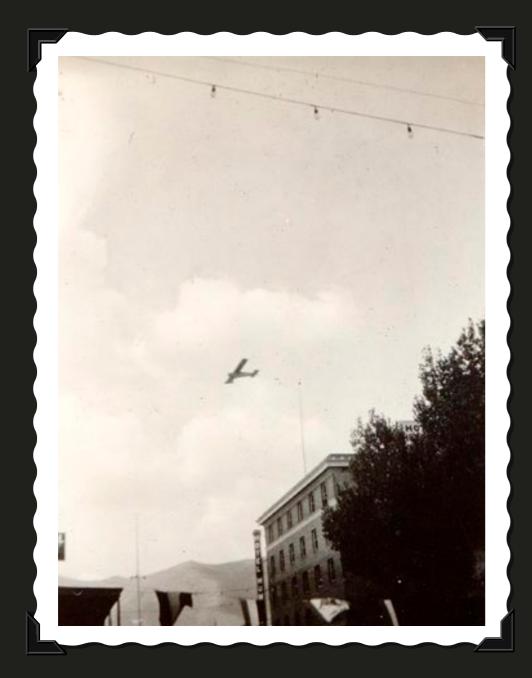

BARNSTORMERS - NEVADA -1936

AIRPLANE FLYING OVER WINNEMUCCA, NEVADA -1936

RODEO STADIUM AT RENO, NEVADA - 1936

STEER ROPING - RODEO AT RENO, NEVADA - 1936

START OF RODEO AT RENO, NEVADA - 1936

NATIVE AMERICANS RIDING AT RODEO - RENO, NEVADA - 1936