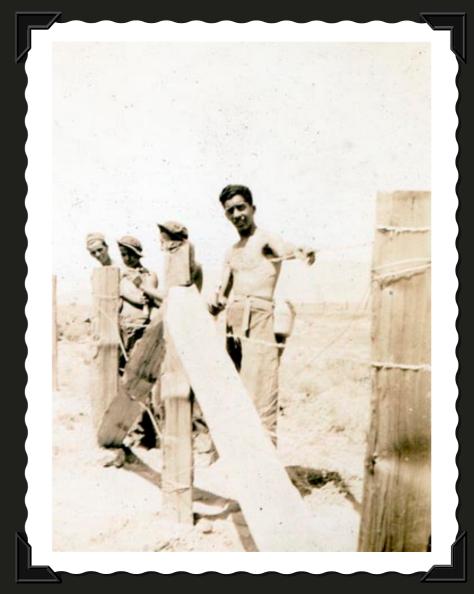

CLEMENT RESTO - FOREGROUND -HELPING BUILD FENCE - 1936

ALL GIRL BAND - 4TH JULY, 1936 RENO, NEVADA

HORSE RACE - RENO RODEO - RENO, NEVADA 1936

STEER RIDERS - RENO RODEO - RENO, NEVADA 1936

BRONCO RIDERS - RENO RODEO - RENO, NEVADA 1936