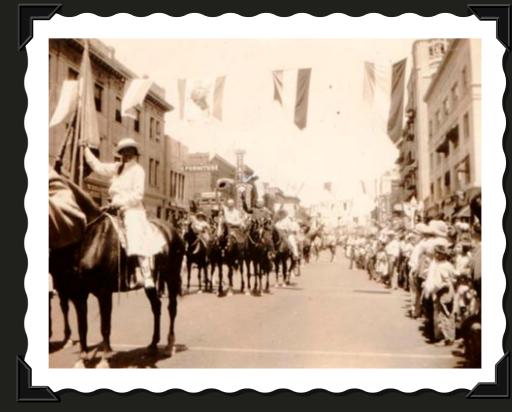

RENO, NEVADA AT NIGHT

LAKE AT RENO NEVADA - 1936

BEGINING OF 4TH OF JULY PARADE -RENO, NEVADA - 1936

LAKE AT RENO PARK, RENO, NEVADA - 1936

RENO POST OFFICE, RENO, NEVADA - 1936

MAYOR OF RENO & GOVERNER OF NEVADA - 4TH JULY 1936

COWBOY AT RENO, NEVADA - 1936

POST CARD - NATIVE AMERICANS

NATIVE AMERICANS IN 4TH JULY PARADE - RENO, NEVADA - 1936

4TH JULY PARADE - RENO, NEVADA - 1936

RODEO AT RENO, NEVADA - 1936

CLEMENT RESTO - RENO, NEVADA - 1936