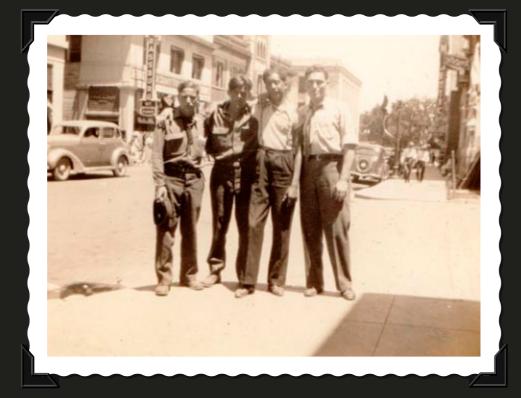

VIEW FROM TRUCK ON WAY TO RENO - 1936

FLAT TIRE ON WAY TO RENO - 1936

CLEMENT RESTO IN THE DESERT - 1936

CLEMENT RESTO STANDING 2ND LEFT TO RIGHT WITH PALS - CAMP SPIKE

PHOTO OF CLEMENT RESTO WITH PALS - 1936