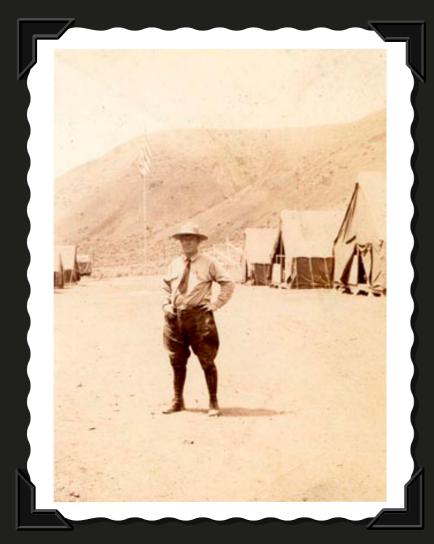

## Civilian Conservation Corps

POST CARD - BATTLE MOUNTAIN, NEVADA - 1936

FORMAN OF SPIKE CAMP - 1936

NEVADA HOTEL AT BATTLE MOUNTAIN, NEVADA - 1936

SPIKE CAMP - 1936

SPIKE CAMP CREW - CLEMENT RESTO, WHITE T SHIRT BACK ROW -1936