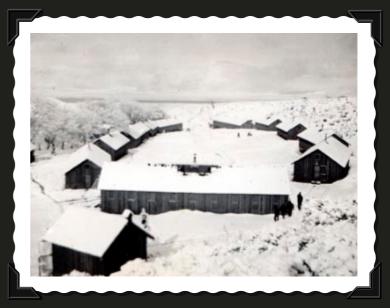

ARKANSAS RIVER

WILD MUSTANGS AT WIND MILL - 1936

WILD MUSTANG DRINKING FROM CREEK AT CAMP SPIKE - 1936

HERD OF WILD MUSTANGS - NEVADA -1936

BATTLE MOUNTAIN, NEVADA - 1936

CLEMENT RESTO AND FOREMAN'S CAR

WINTER AT CAMP SPIKE - 1936